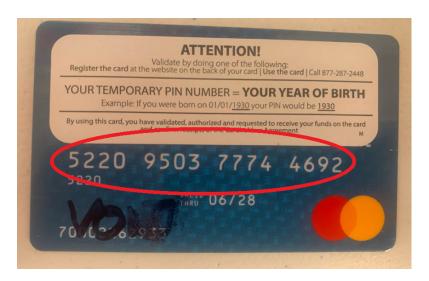

## How to activate your debit card

- 1. Please call the number **877-287-2448**
- 2. **Press 1** for English
- 3. **Press 1** if you have a card.
- 4. Enter 16-digit card number.

5. Enter the 4-digit pin which is the <u>last four of your debit card</u> <u>number</u> (EXAMPLE: If your card number is 5220 9503 7774 4692, your pin would be <u>4692</u>)