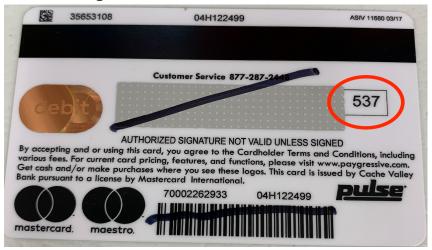

## **Problems with your PIN?**

Your PIN is the last 4-digits of your debit card number. If that does not work, put a "5" at the end of the 3-digit code on the back of the card. In this example, the PIN would be 5375.